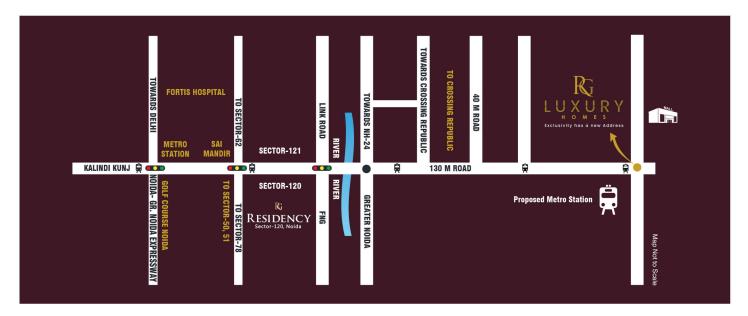

## Location Advanatges

Cradled deep in the lap of greater Noida with impeccable connectivity to Central Noida, NH 24 and other social infrastructures and vital landmarks of the city.

- 5 min drive from FNG corridor 8 min drive from Sai Mandir 12 min drive from Fortis Hospital
- 12 min drive from Sec. 32, City Centre Metro Station
   21 min drive from DND flyway
- 18 min drive from Atta Market, Sec. 18, Noida