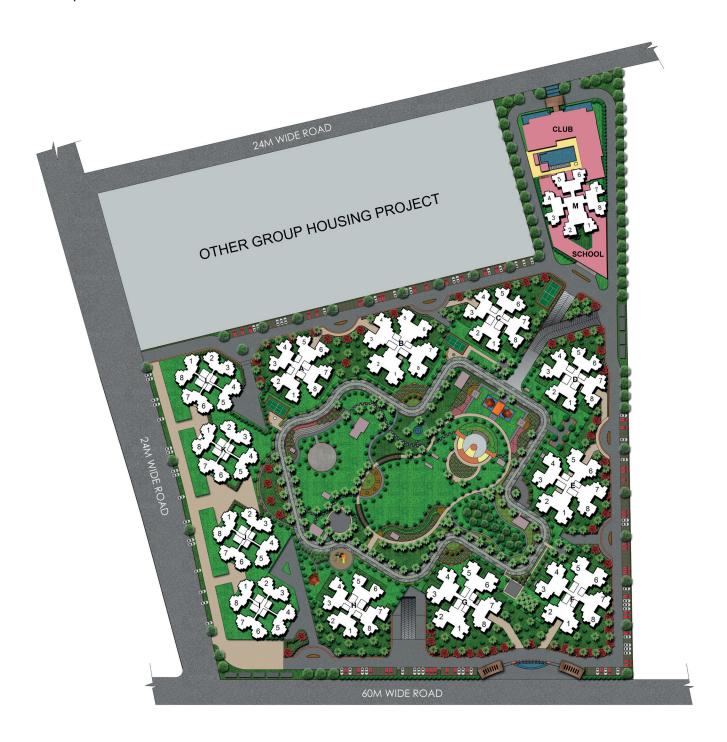

## **ABOUT RG LUXURY**

RG Luxury Homes is the modern interpretation of world-class exclusivity. This residential vibrancy constitutes 18.47 acres (74731.24 Square Meter) of development and is spread across 7.5 acres (30351.4 Square Meter) of sprawling greens brimming with pleasant sunlight and fresh air. This elegantly designed project offers numerous residences in the 3 BHK + 2 T configuration. Built to exceed one's highest expectations, RG Luxury is exceptionally well-planned with 3 side open spaces, exclusivity as well as quality written all over it.

- **Project Highlights**
- Eco-friendly Landscaped Podium Garden Jogging & Cycling Track Amphitheatre
- Tennis, Badminton & Basketball Court Swimming Pool & Toddler's Pool
- Ultra-modern Gym & Yoga Centre Indoor Games Provision Table Tennis, Card Room & Pool Table