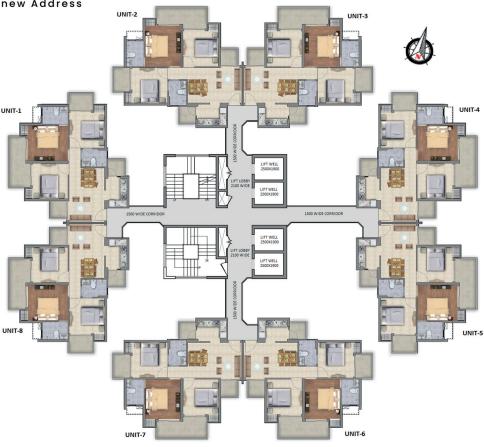

# 3 BHK + 2 T

Carpet Area-

59.88 Square Meter (645 Square Feet)

Total Area -

108.95 Square Meter (1175 Square Feet)

Exclusivity has a new Address

Towers in **PHASE I :** A, B, C, D, E, F, G, H & M Towers coming up in **PHASE II :** I, J, K & L