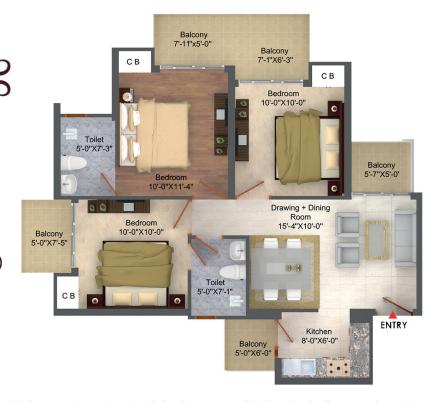

# 3 BHK + 2 T

Carpet Area-

59.88 Square Meter (645 Square Feet)

Total Area -

108.95 Square Meter (1175 Square Feet)

Exclusivity has a new Address

Towers in **PHASE I :** A, B, C, D, E, F, G, H & M Towers coming up in **PHASE II :** I, J, K & L